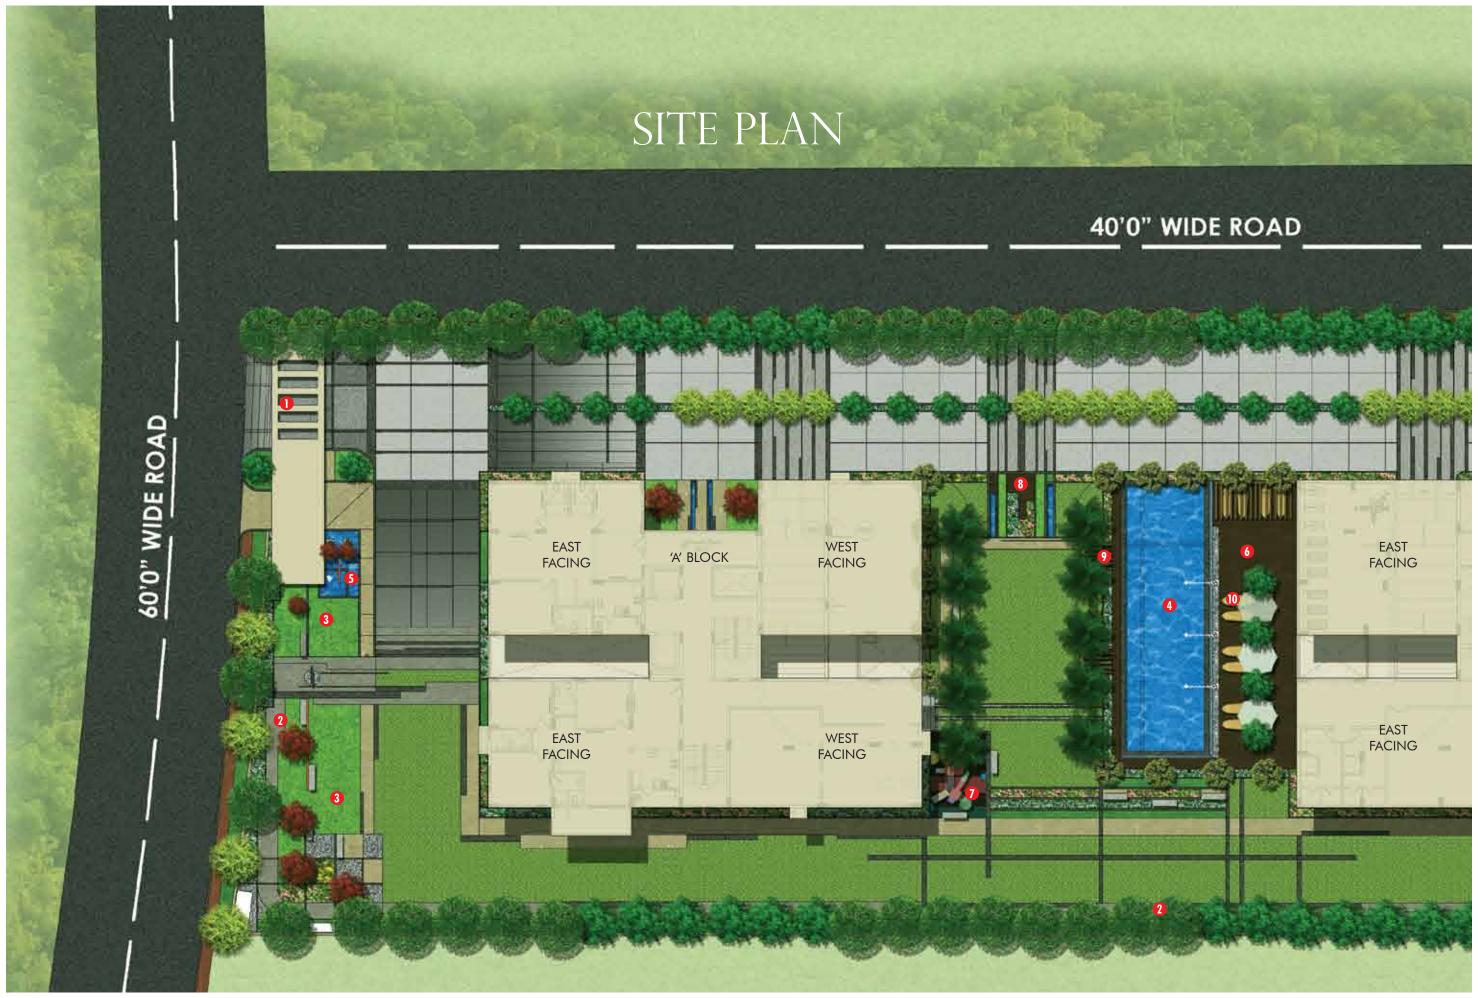

## NEW LIFESTYLE Planned to perfection.

#### 1. Entrance & Exit gate

2. Jogging Track

3. Lawn

4. Main swimming pool

**5.** Water spouts with trickling water fall

**6.** Swimming pool deck with planting

7. Children's play area

8. Entrace deck

9. Cabana with shrub bed

**10.**Recliner seating over pool

Living at Crown is a towering statement in itself.

Keeping the rapid expansion of Hyderabad city in mind, we have laid out a highly elevating and thoughtfully designed site layout so that your living never faces any inconvenience in the future days of development.