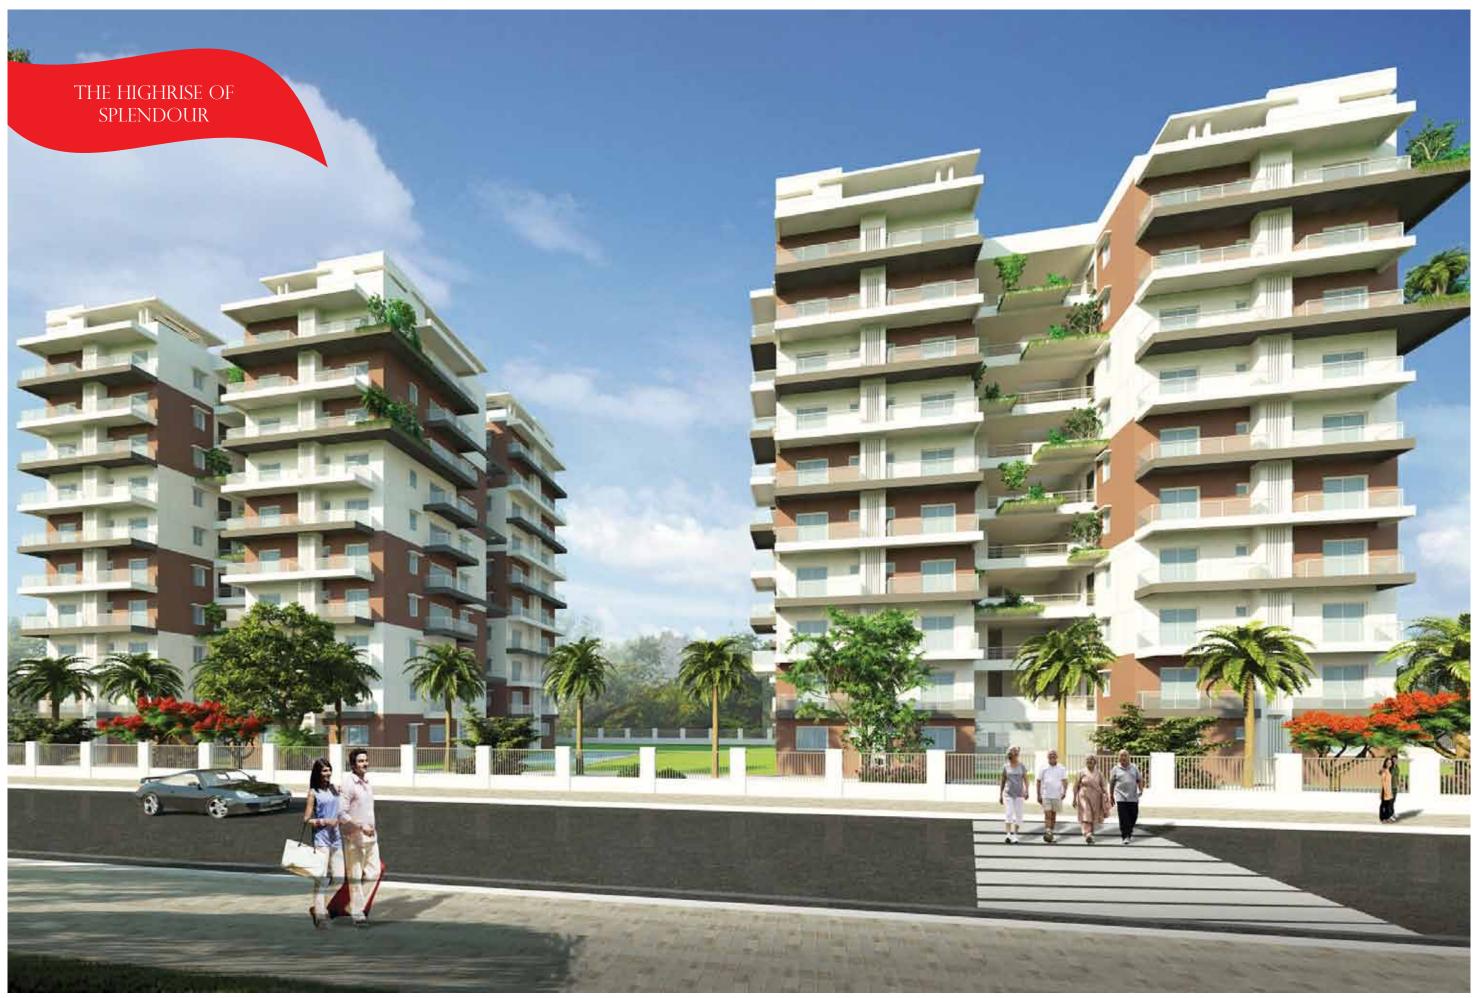

## "THE JEWEL OF GOOD LIVING"

Good life is an appreciation of choices you make. To embrace it once and for all, here's a grand venue for all your aspirations that you've ever imagined. Introducing a home surrounded with all the luxuries you deserve. These spaciously developed apartments marry quality and aesthetics for a distinctive lifestyle. Welcome to Akshaja Crown, where your loved ones will start admiring your choice of living.

## CROWN FEATURES HOMES THAT EARN COMPLIMENTS.

Crown has an unbeatable location advantage as it is strategically situated close to all the major landmarks and attractions in and around Gachibowli and Hi-Tech City. Crown will be an intelligent living choice clubbed with most modern amenities, fitting and fixtures of reputed brands, advanced surveillance, and safety and security systems.

- ← The two elegant towers are separated by 85 feet of open space
- Spread over manicured landscape area of 1.18 acres
- ← Total built up area of 1,50,000 Sqft.
- ∼ 76 luxurious apartments
- ← 3 BHK homes ranging from 1665 2070 Sqft. with private balconies
- Ground + 9 upper floors along with a two level cellar area of 50,000 Sqft.
- Spacious car parking
- ← All Crown homes are vastu compliant

# SPACE SPACE POISED TO REDEFINE LIFESTYLES.

Akshaja Crown is that dream residential project which pampers you with homes that are spacious and elegant with a fine blend of great features and amenities.

Right from planning to completion Crown aims to provide a perfect home that truly matches your growing family by not compromising on space.

What sets us apart are the exclusive features like wide corridors, private balconies, spaciously laid out rooms and ample space for a leisure walk in the elegantly landscaped lawns.

Above all, thoughtfully designed two towers which are separated by 85 feet of open area, make life more pleasant and joyful.