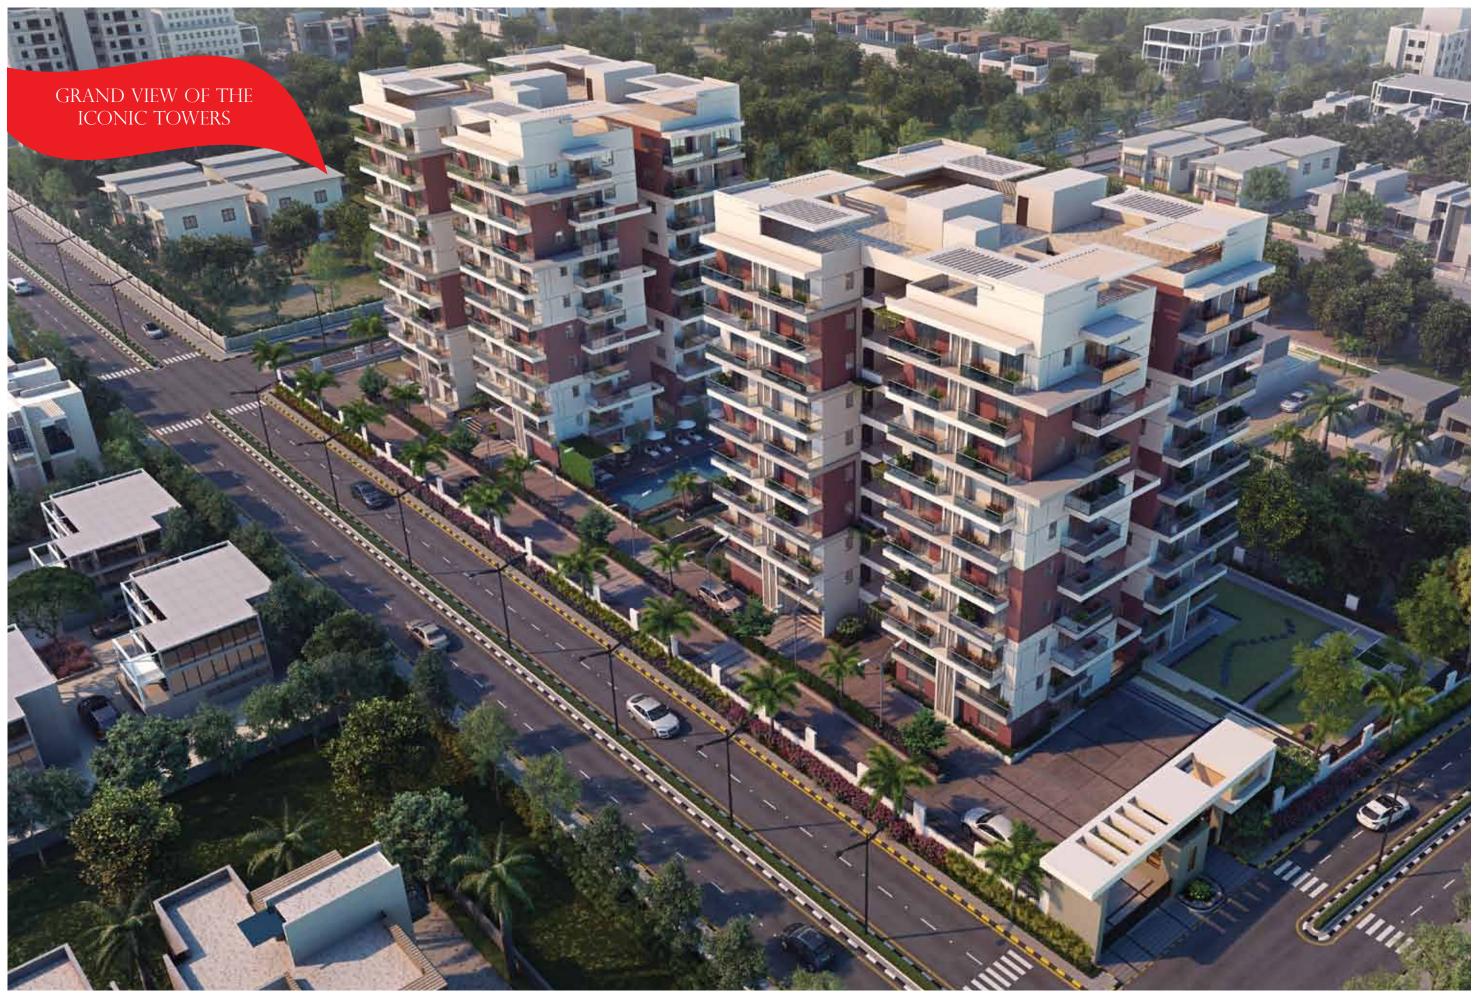

## "THE JEWEL OF GOOD LIVING"

Good life is an appreciation of choices you make. To embrace it once and for all, here's a grand venue for all your aspirations that you've ever imagined. Introducing a home surrounded with all the luxuries you deserve. These spaciously developed apartments marry quality and aesthetics for a distinctive lifestyle. Welcome to Akshaja Crown, where your loved ones will start admiring your choice of living.

## CROWN FEATURES HOMES THAT EARN COMPLIMENTS.

Crown has an unbeatable location advantage as it is strategically situated close to all the major landmarks and attractions in and around Gachibowli and Hi-Tech City. Crown will be an intelligent living choice clubbed with most modern amenities, fitting and fixtures of reputed brands, advanced surveillance, and safety and security systems.

- ← The two elegant towers are separated by 85 feet of open space
- Spread over manicured landscape area of 1.18 acres
- ← Total built up area of 1,50,000 Sqft.
- ∼ 76 luxurious apartments
- ← 3 BHK homes ranging from 1665 2070 Sqft. with private balconies
- Ground + 9 upper floors along with a two level cellar area of 50,000 Sqft.
- Spacious car parking
- ← All Crown homes are vastu compliant