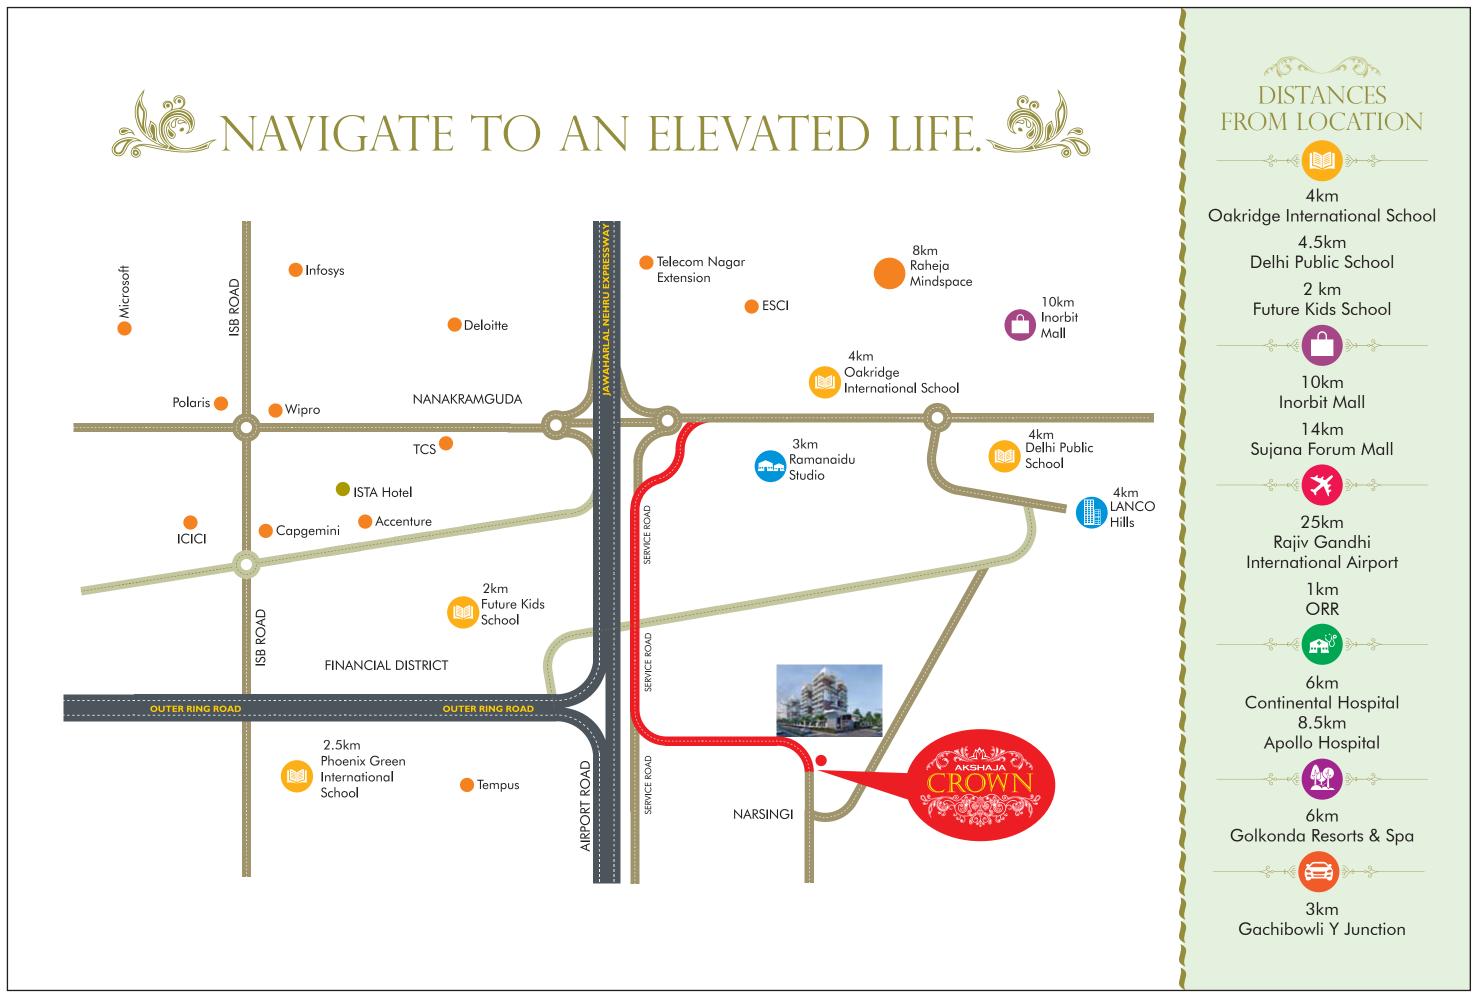

## A NEIGHBORHOOD OF EVERYTHING.

Reside in close proximity to some of the best healthcare centres, educational institutions, entertainment hubs and malls. With organized development and smart city planning, the Growth corridor of Narsingi is the most sought after locality in Hyderabad.

#### **IT Growth Corridor**

- ➤ Hi-Tech city
- Microsoft
- Infosys
- ← Polaris
- ➤ UBS, Oracle, CSC
- ← Raheja Mindspace
- Cybercity phase I and II
- ← Waverock
- ~ Capgemini
- ICICI bank Regional Hub and Financial District

#### Schools and Colleges

- Oakridge International School \_
- Delhi Public School

- Chirec Public School
- ← IIIT, ISB, HCU, IBS

#### **Hospitals**

- ← Continental Hospitals
- ~ Apollo Hospitals
- ← Sunshine Hospitals
- ~ Rainbow Hospitals

#### **Recreational Facilities**

- ← Hyatt, Novotel, Holiday Inn
- ← Inorbit Mall, Forum Mall
- ← ITC Kohinoor
- Metro Mall (upcoming)

#### Banks

- ➤ All major banks within
  - 10 mins driving distance