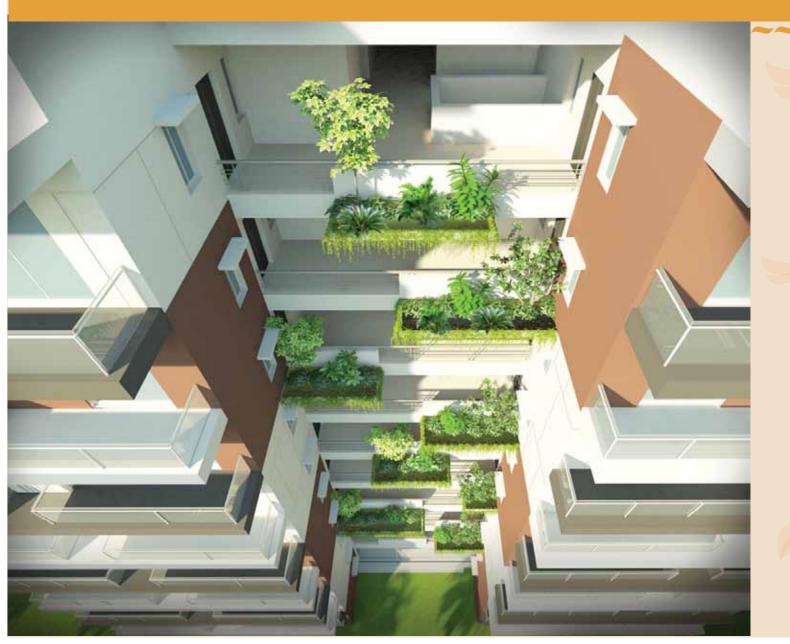

## EXAMPLE AND A CONTRACT OF A CO

We believe that landscaping is an active interplay of nature and architecture. Nestled amidst lush greenery, the landscaping of Crown is perfect for relaxation and recreation.

Renowned landscaping artists were involved in creating a beautiful haven to cocoon you from the hustle and bustle of the city.

Crown is designed to bring in the maximum nature into your home. Its unique design makes it possible for more windows & balconies, giving each apartment a panoramic set of views and allowing residents to enjoy abundance of natural light and better ventilation.

Features include:

- ← Water body with Mini bubblers
- ← M.S Sculpture
- ← Feature wall-at driveway turning
- ← Wodden seating with planting
- 🗢 Deck under pergola

AKSHAJA