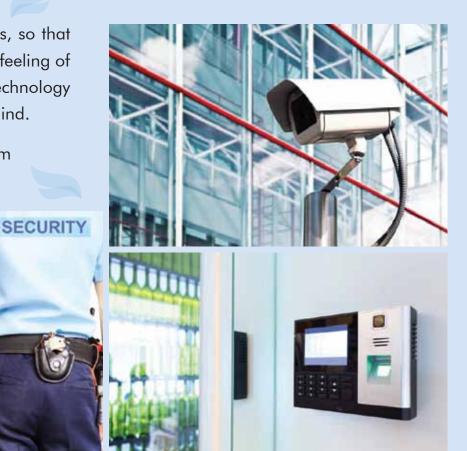

# SAFETY FIRST

At Crown, a lot of fine detailing has gone into your living spaces, so that nothing lets you down on your way up for a happy life. The great feeling of being secured is all yours to embark upon. A good blend of fine technology and 24/7 security systems guarantees you a complete peace of mind.

- ← Comprehensive Fire Detection and Fire Safety Protection System
- ← Security System with Access Control
- ← CCTV Surveillance
- ← Intercom
- Security Personnel
- ← Solar Fencing